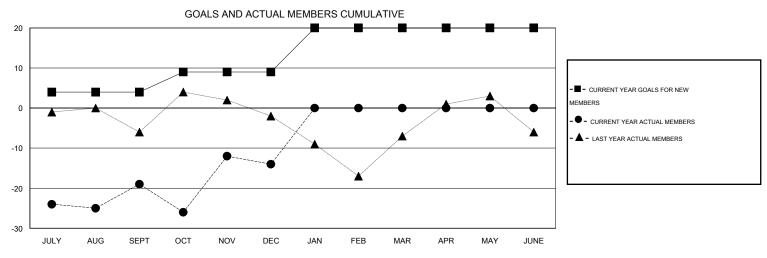

## District 24 E

Results as of: 12/31/2016

## Cindy Gregg **LOCATION VIRGINIA** GMT CA 1 Clubs Members RESULTS FOR 2016-2017 RESULTS FOR 2016-2017 NEW CLUB NEW CLUBS DROPPED NET NEW MEMBER CHARTER AND DROPPED NET QUARTER QUARTER GOAL CLUBS GAIN/LOSS GOAL NEW MEMBERS MEMBERS GAIN/LOSS ADDED 0 4 19 38 -19 JULY/AUG/SEPT JULY/AUG/SEPT 0 0 0 5 0 33 28 5 OCT/NOV/DEC OCT/NOV/DEC 0 0 0 11 0 0 0 1 JAN/FEB/MAR JAN/FEB/MAR